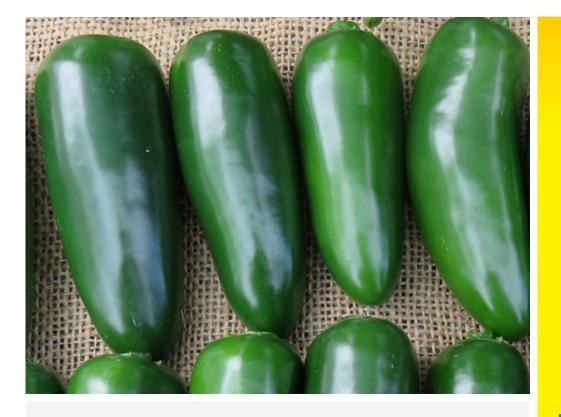

## Hybrid Chilli

- Jalapeno, early maturing 70-75 days
- Excellent yield of high quality fruit with very thick wall
- Fruit are firm, uniform and dark green
- Tolerant to crazing
- Continuous pick, ideal for fresh markets
- Resistance: BLS Races 1-3
- Scoville rating typically 2,500 3,500.