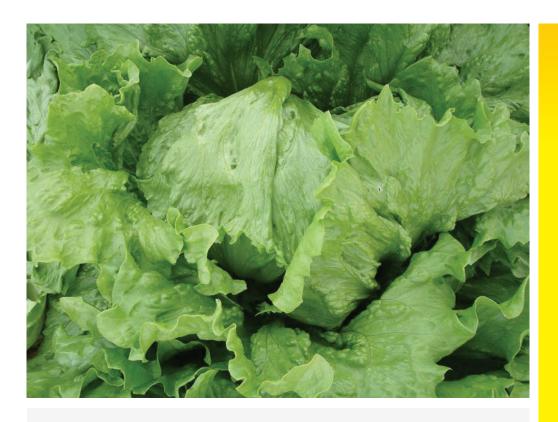

## **Monterey**

## **Iceberg Lettuce**

- Large framed Vanguard style lettuce for warm season production
- Very sure heading with excellent tipburn tolerance
- Medium-large head size, short core
- Should be trialled in the Raider timeslot.