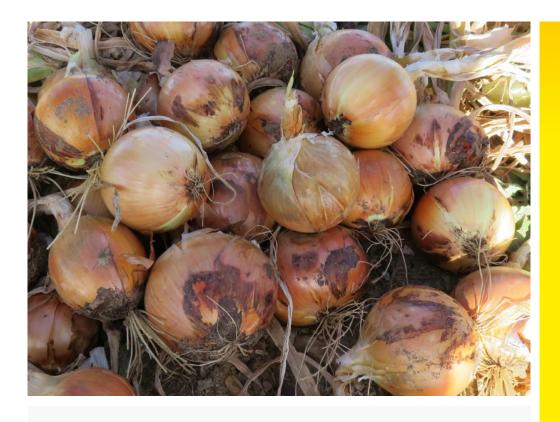

## **Hybrid Brown Onion**

- Extremely high yielding, late intermediate type
- Large size bulbs with excellent firmness
- Early glossy brown colour
- High percentage of single centres
- Good bolt tolerance
- Long storage potential
- Tolerance to Pink Root and Basal Rot