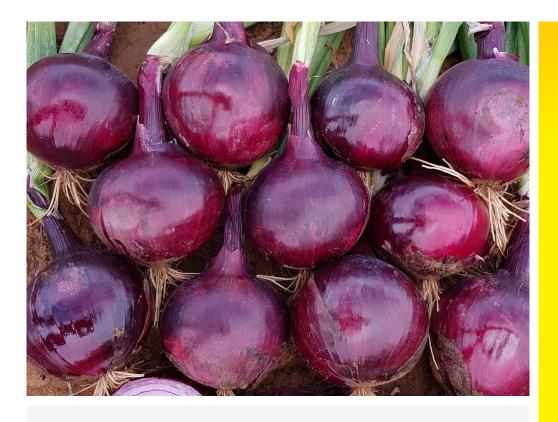

## **Monastrell**

## **Hybrid Red Onion**

- High yielding, intermediate day red onion
- Extremely dark red colour with good gloss
- Globe shaped with high degree of single centre bulbs
- Strong root vigour
- Medium long storage potential