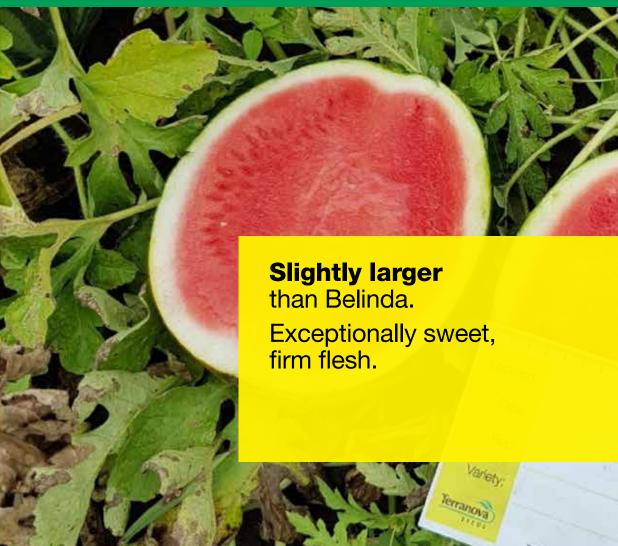

kg / Large Size / Round





# **Maxima** Hybrid Seedless





9-12kg / Large Size / Round





### Talca Hybrid Seedless





9-10kg / Large Size / Slightly Oval





### Talca Hybrid Seedless





9-10kg / Large Size / Slightly Oval









### Ocean Fresh Hybrid Seedless





7-9kg / Medium Size / Very Round





### Ocean Fresh Hybrid Seedless





7-9kg / Medium Size / Very Round





# **Essence** Hybrid Seedless





7-9kg / Medium Size / Round to Oval





# Essence Hybrid Seedless





7-9kg / Medium Size / Round to Oval





### **Sky Line** Hybrid Seedless





3-3.5kg / Personal Size







### Sky Star Hybrid Seedless





2.5-3kg / Personal Size







## Belinda Hybrid Seedless





Just under 2kg / Personal Size







### Ana Hybrid Seedless





2.5kg / Personal Size







### Bumble Bee Hybrid Seedless





3.5-4kg / Personal Size