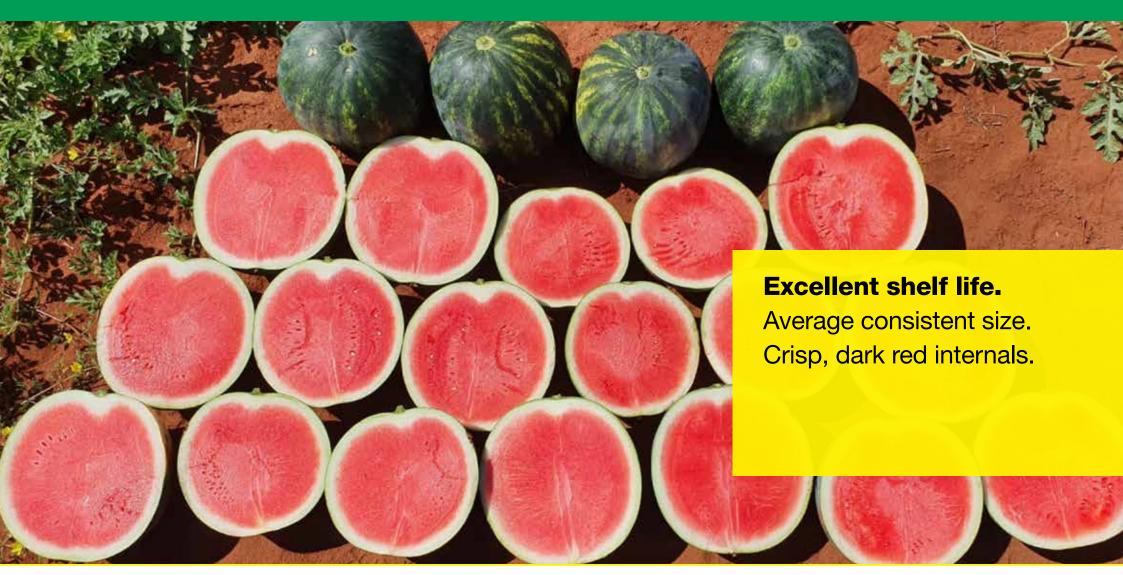

#### Watermelon Range





## Maxima Hybrid Seedless





9-12kg / Large Size / Round





# **Maxima** Hybrid Seedless





9-12kg / Large Size / Round





### Talca Hybrid Seedless





9-10kg / Large Size / Slightly Oval





### Talca Hybrid Seedless





9-10kg / Large Size / Slightly Oval









### Ocean Fresh Hybrid Seedless





7-9kg / Medium Size / Very Round





### Ocean Fresh Hybrid Seedless





7-9kg / Medium Size / Very Round





# **Essence** Hybrid Seedless





7-9kg / Medium Size / Round to Oval





# Essence Hybrid Seedless





7-9kg / Medium Size / Round to Oval





### **Sky Line** Hybrid Seedless





3-3.5kg / Personal Size







### Sky Star Hybrid Seedless





2.5-3kg / Personal Size







## Belinda Hybrid Seedless





Just under 2kg / Personal Size







### Ana Hybrid Seedless





2.5kg / Personal Size







### Bumble Bee Hybrid Seedless





3.5-4kg / Personal Size