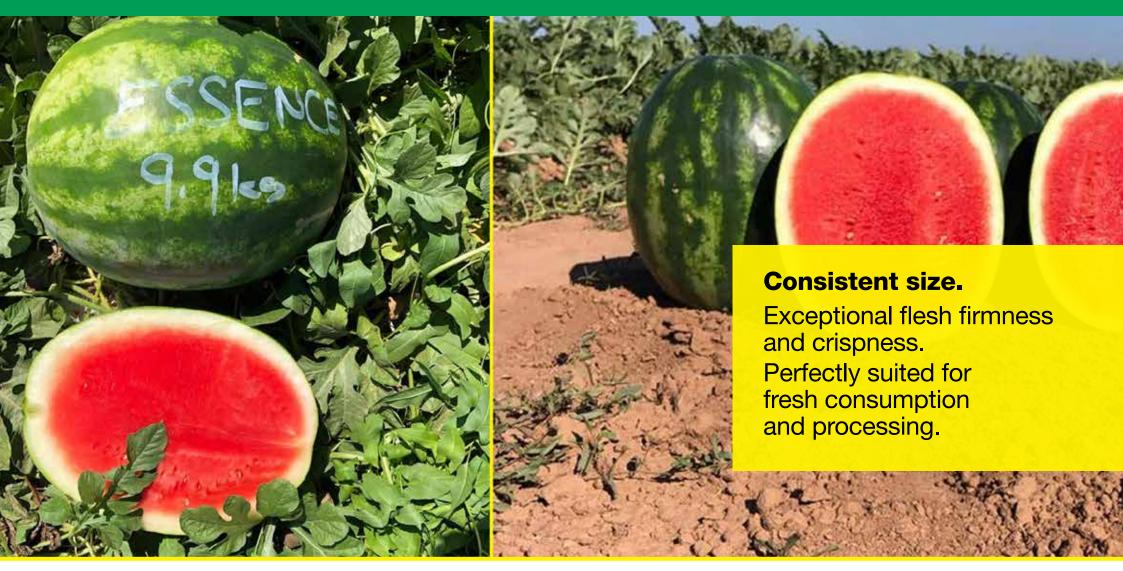

# **Essence** Hybrid Seedless

7-9kg / Medium Size / Round to Oval

# Essence Hybrid Seedless

7-9kg / Medium Size / Round to Oval