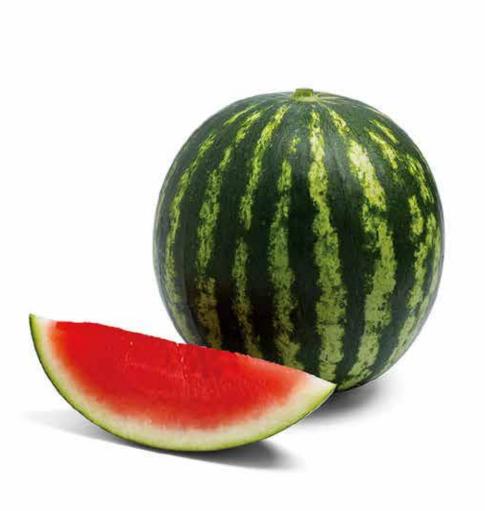

# **Essence** Hybrid Seedless

7-9kg / Medium Size / Round to Oval

# Essence Hybrid Seedless

7-9kg / Medium Size / Round to Oval