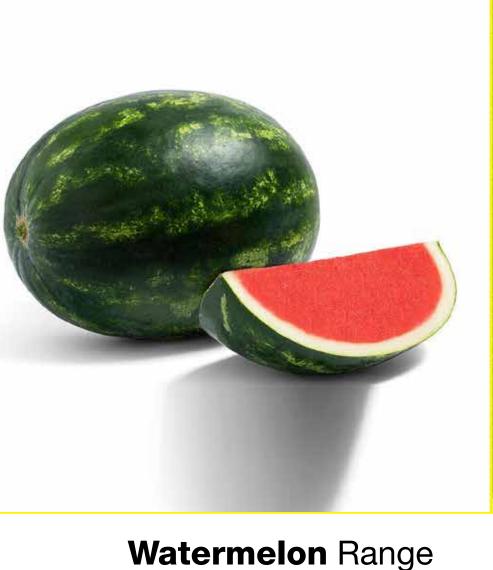

#### Watermelon Range





## Maxima Hybrid Seedless





9-12kg / Large Size / Round





# **Maxima** Hybrid Seedless





9-12kg / Large Size / Round





### Talca Hybrid Seedless





9-10kg / Large Size / Slightly Oval





### Talca Hybrid Seedless





9-10kg / Large Size / Slightly Oval









### Ocean Fresh Hybrid Seedless





7-9kg / Medium Size / Very Round





### Ocean Fresh Hybrid Seedless





7-9kg / Medium Size / Very Round





# **Essence** Hybrid Seedless





7-9kg / Medium Size / Round to Oval





# Essence Hybrid Seedless





7-9kg / Medium Size / Round to Oval





### **Sky Line** Hybrid Seedless





3-3.5kg / Personal Size







### Sky Star Hybrid Seedless





2.5-3kg / Personal Size







## Belinda Hybrid Seedless





Just under 2kg / Personal Size







### Ana Hybrid Seedless





2.5kg / Personal Size







### Bumble Bee Hybrid Seedless





3.5-4kg / Personal Size