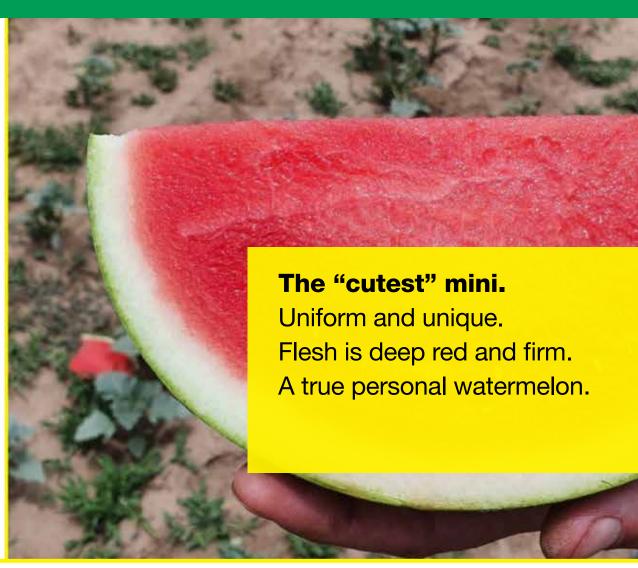

### **Sky Line** Hybrid Seedless

3-3.5kg / Personal Size

### Sky Star Hybrid Seedless

2.5-3kg / Personal Size