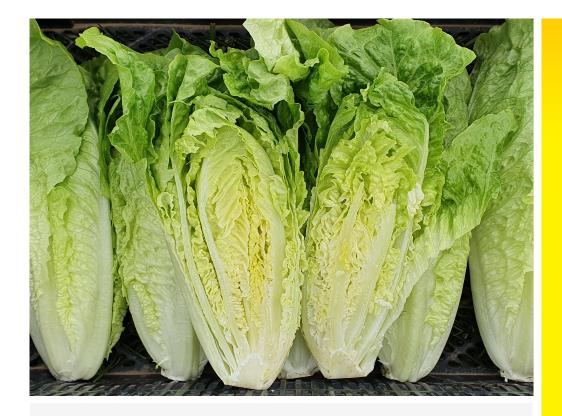

## **Cos Lettuce**

- Cooler season blonde processing Cos
- High yielding with high leaf count
- Produces a medium to large heart
- Highly adaptable.

Thinking vegetable seeds?

Think **Terranova.** 

For further information consult your local distributor, nursery or Terranova Seeds representative.