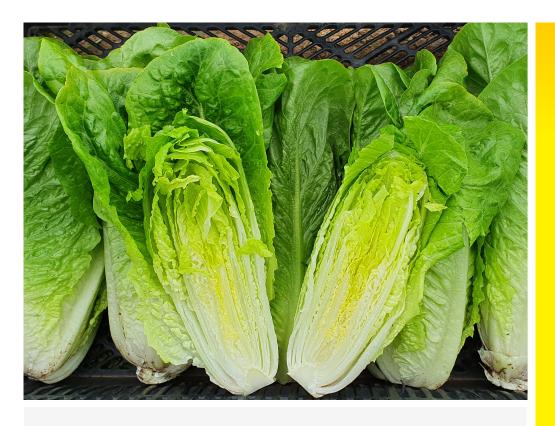

## **Klondike**

## Cos Lettuce

- Blonde processing Cos for warmer weather
- Produces a medium to large heart
- High leaf count and excellent weight
- Strong against bolting and tip burn
- DMR 16-28; 30-32.

For further information consult your local distributor, nursery or Terranova Seeds representative.