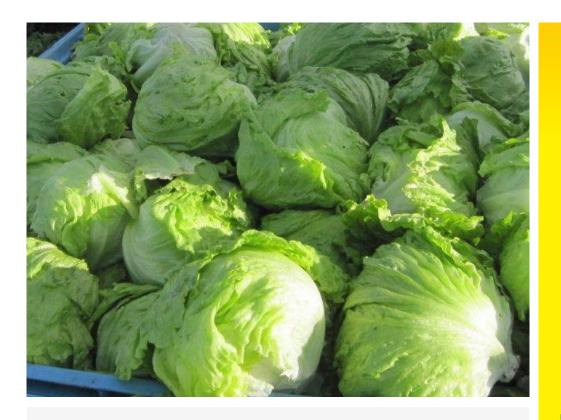

## **Iceberg Lettuce**

- Vanguard style lettuce for use in the shoulder period
- Adaptable variety
- Sure heading under difficult conditions
- Mid-size frame with dark green heads
- Short core.

For further information consult your local distributor, nursery or Terranova Seeds representative.