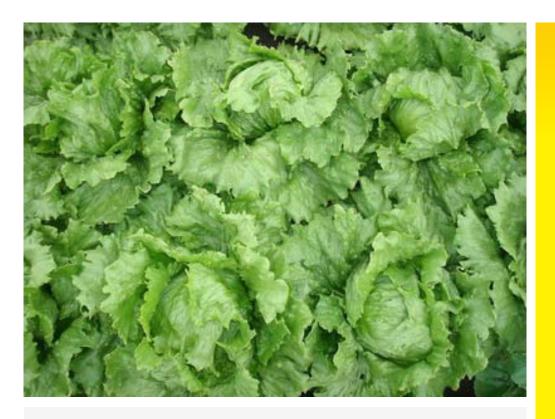

## **Iceberg Lettuce**

- Medium-sized Vanguard style lettuce for warm season production
- Very uniform
- Excellent tolerance to bolting and Tip Burn
- Medium head size.

For further information consult your local distributor, nursery or Terranova Seeds representative.