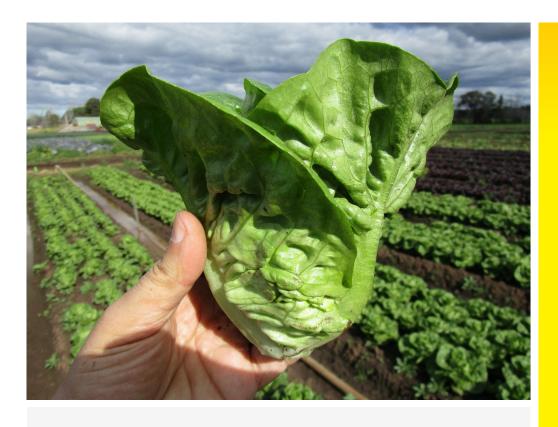

## **Jeena**

## Little Gem Lettuce

- Dark glossy green colour
- Early maturity with good weight
- Uniform shape and size at harvest
- Adaptable variety suitable for both hydroponic and open field production
- BI: 16-35.