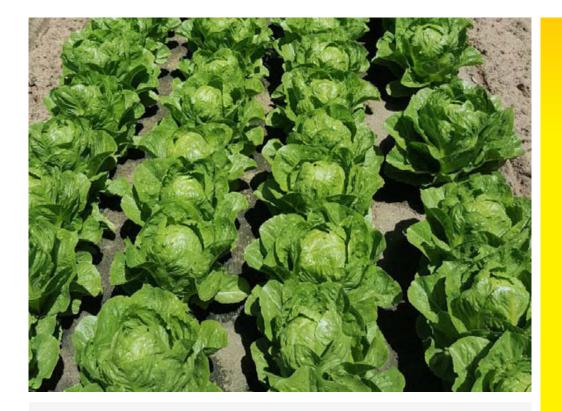

## Zazu

## **Cos Lettuce**

## Midi Romaine

- Similar product model to Poco but offers slightly heavier weights through increased leaf numbers
- Mid green leaf colour with excellent taste and high leaf recovery
- Performs well against bolting
- **—** BI 16-23.