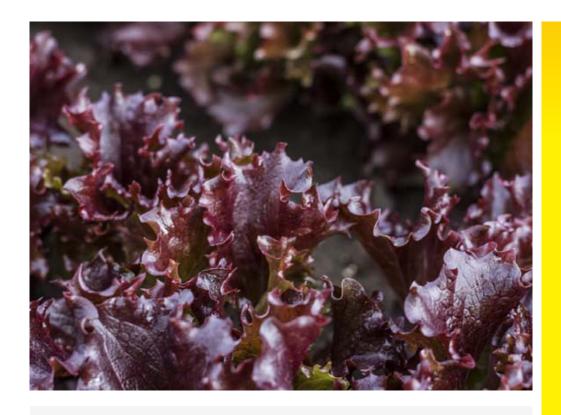

## Hucknall

## Red Coral - Salad Mix Lettuce

- HUCKNALL is a high yielding Red Coral variety
- The leaf texture is thicker and stronger for longer shelf life
- Suitable for multiple harvests
- Good field tolerance to Bacterial Spot
- Downy Mildew Resistances: 16-26.