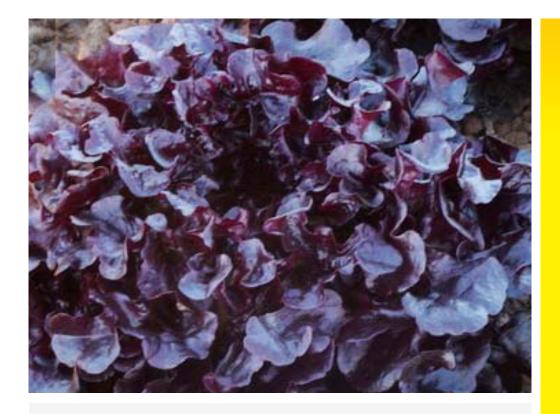

## Sheeran

## **Red Oakleaf – Salad Mix Lettuce**

- SHEERAN is a highly Mildew resistant Red Oak leaf
- Medium vigour variety with beautiful dark red glossy colour
- Strong leaf texture for a red oak with light cupping
- Multiple cuts are possible
- Downy Mildew Resistances: 16-31.