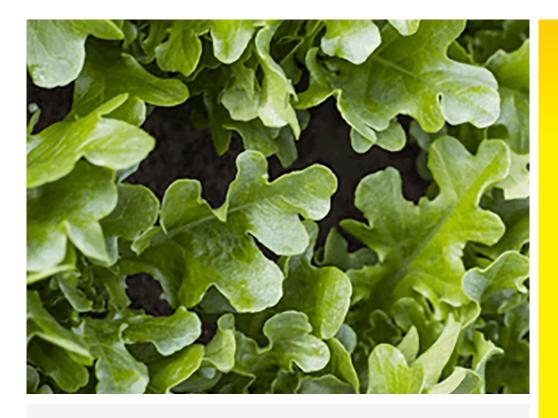

## Zeppelin

## Green Oak - Salad Mix Lettuce

- ZEPPELIN is a Green Oak type
- The variety has a dark green leaf with smooth lobed margins
- It is a medium vigour line and holds well in the field at maturity
- Downy Mildew Resistances: 16-28.