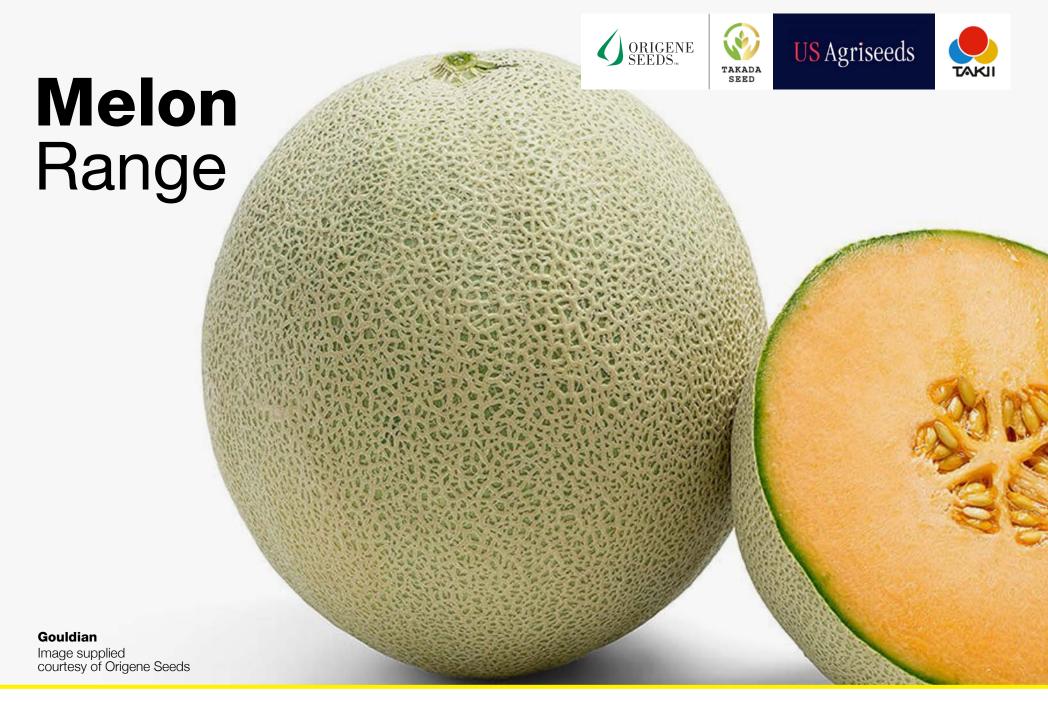

Melon Range - MAY 2023

## **Gouldian** Harper type LSL

2.2-2.4kgs / Oblong

### **Gouldian** Harper type LSL

2.2-2.4kgs / Oblong

**Excellent** internal quality. Firm crisp orange flesh. Small firm cavity.

Image supplied courtesy of Origene Seeds