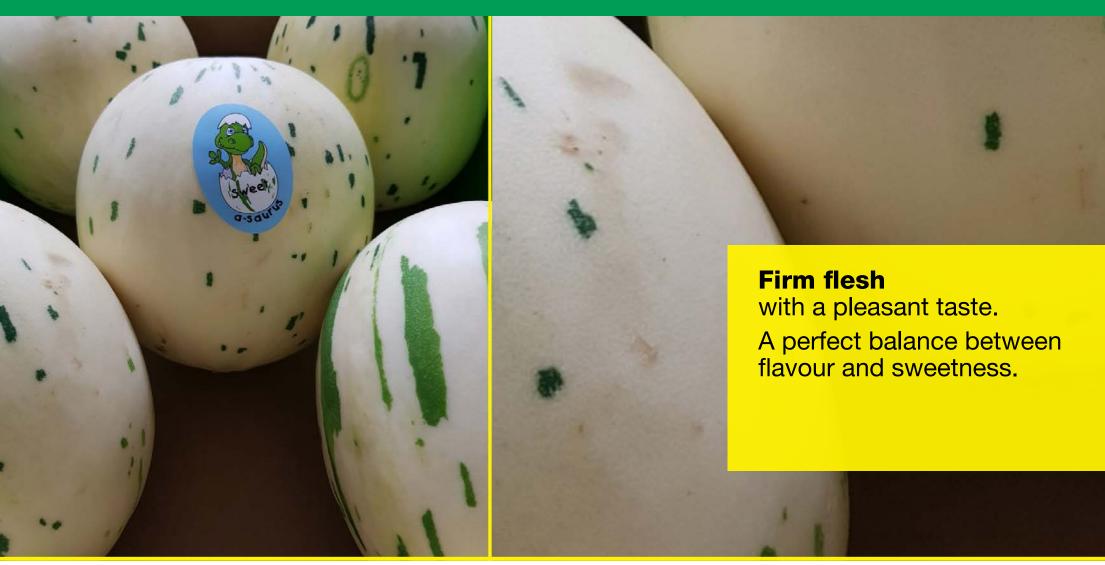

Melon Range - MAY 2023







# **Brolga** Hybrid Harper type





2.4-2.8kgs / Round - Oval





## **Gouldian** Harper type LSL





2.2-2.4kgs / Oblong





### **Gouldian** Harper type LSL





2.2-2.4kgs / Oblong



**Excellent** internal quality. Firm crisp orange flesh. Small firm cavity.

Image supplied courtesy of Origene Seeds



#### **Sweet Peridot** Honeydew





2.5kgs / Medium Size / Round





# Sweet Peridot Honeydew





2.5kg / Medium Size / Round





### Sweet Jewel Honeydew





Over 2.5kg / Large Size / Round





#### Sweet Jewel Honeydew





Over 2.5kg / Large Size / Round





#### **Dino** Melon





Slightly Oblong







#### **Dino** Melon





Slightly Oblong













# Thinking Melons? Think Terranova

A UNIQUE ARRAY OF MELONS, ENCOMPASSING AN ASTONISHING DIVERSITY OF SIZES, SHAPES AND COLOURS.

# terranovaseeds.com

Disclaimer: All cultural information and recommendations are provided as a guide only. Local environmental conditions or growing practices adopted may influence varietal performance.

No liability will be accepted by Terranova Seeds Pty Limited, or its representatives as to the accuracy of the information provided.

#### **Sales Orders**

Phone: (02) **9616 1288** Fax: (02) 9616 1299

For production guides and cultural notes visit www.terranovaseeds.com.au

#### Sales

National Sales Manager James Bowker 0437 640 981

Nth Queensland/NT Shaun Todd 0437 890 920

Coastal SE QLD/ Nthn NSW/Wide Bay Burnett Regions Steven Williams 04