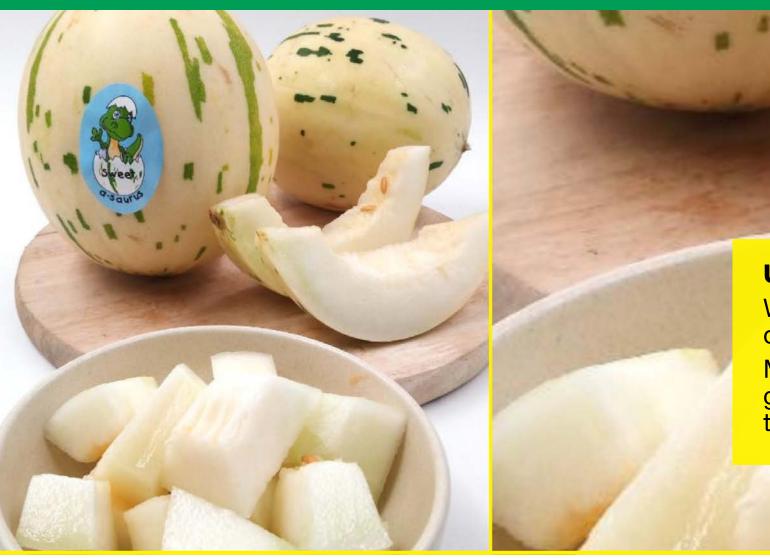

Melon Range - MAY 2023







# **Brolga** Hybrid Harper type





2.4-2.8kgs / Round - Oval





## **Gouldian** Harper type LSL





2.2-2.4kgs / Oblong





### **Gouldian** Harper type LSL





2.2-2.4kgs / Oblong



**Excellent** internal quality. Firm crisp orange flesh. Small firm cavity.

Image supplied courtesy of Origene Seeds



#### **Sweet Peridot** Honeydew





2.5kgs / Medium Size / Round





# Sweet Peridot Honeydew





2.5kg / Medium Size / Round





### Sweet Jewel Honeydew





Over 2.5kg / Large Size / Round





#### Sweet Jewel Honeydew





Over 2.5kg / Large Size / Round





#### **Dino** Melon





Slightly Oblong







#### **Dino** Melon





Slightly Oblong













# Thinking Melons? Think Terranova

A UNIQUE ARRAY OF MELONS, ENCOMPASSING AN ASTONISHING DIVERSITY OF SIZES, SHAPES AND COLOURS.

# terranovaseeds.com

Disclaimer: All cultural information and recommendations are provided as a guide only. Local environmental conditions or growing practices adopted may influence varietal performance.

No liability will be accepted by Terranova Seeds Pty Limited, or its representatives as to the accuracy of the information provided.

#### **Sales Orders**

Phone: (02) **9616 1288** Fax: (02) 9616 1299

For production guides and cultural notes visit www.terranovaseeds.com.au

#### Sales

National Sales Manager James Bowker 0437 640 981

Nth Queensland/NT Shaun Todd 0437 890 920

Coastal SE QLD/ Nthn