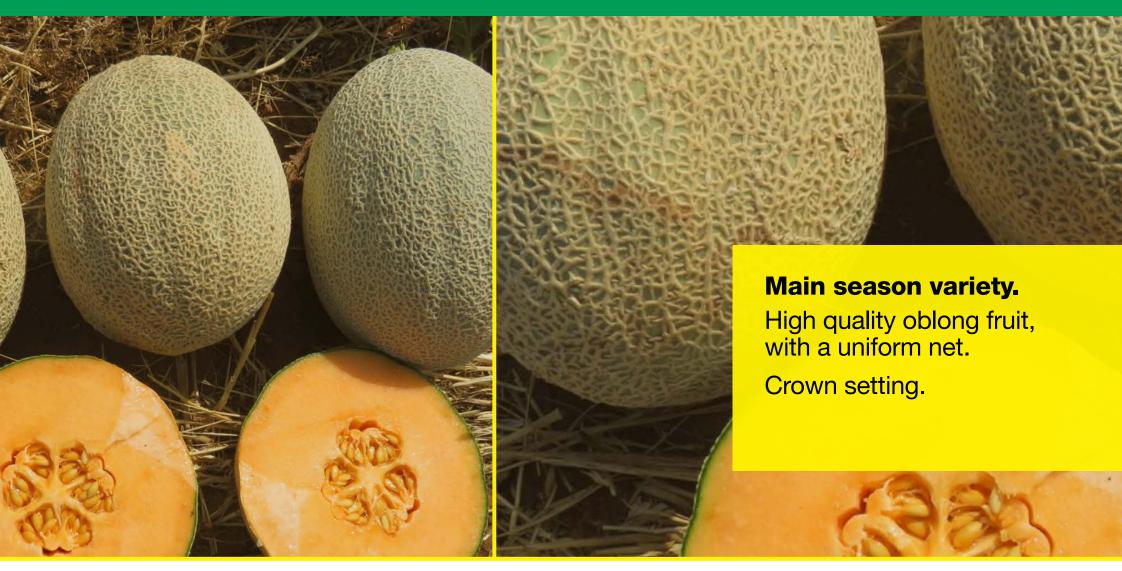

Melon Range - MAY 2023







# **Brolga** Hybrid Harper type





2.4-2.8kgs / Round - Oval





## **Gouldian** Harper type LSL





2.2-2.4kgs / Oblong





### **Gouldian** Harper type LSL





2.2-2.4kgs / Oblong



**Excellent** internal quality. Firm crisp orange flesh. Small firm cavity.

Image supplied courtesy of Origene Seeds



#### **Sweet Peridot** Honeydew





2.5kgs / Medium Size / Round





# Sweet Peridot Honeydew





2.5kg / Medium Size / Round





### Sweet Jewel Honeydew





Over 2.5kg / Large Size / Round





#### Sweet Jewel Honeydew





Over 2.5kg / Large Size / Round





#### **Dino** Melon





Slightly Oblong







#### **Dino** Melon





Slightly Oblong













# Thinking Melons? Think Terranova

A UNIQUE ARRAY OF MELONS, ENCOMPASSING AN ASTONISHING DIVERSITY OF SIZES, SHAPES AND COLOURS.

# terranovaseeds.com

Disclaimer: All cultural information and recommendations are provided as a guide only. Loc