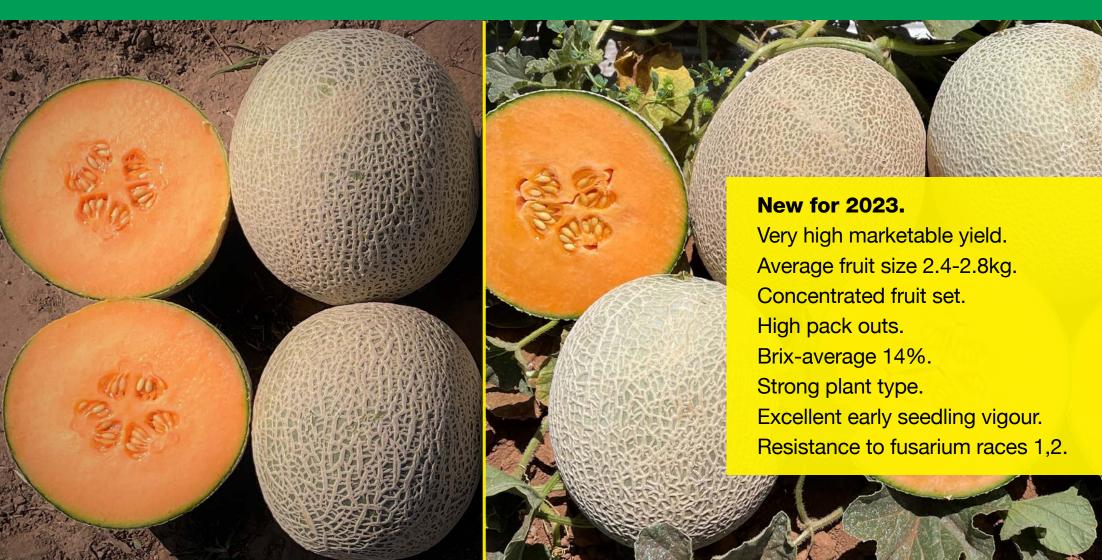

Melon Range - MAY 2023







# **Brolga** Hybrid Harper type





2.4-2.8kgs / Round - Oval





## **Gouldian** Harper type LSL





2.2-2.4kgs / Oblong





### **Gouldian** Harper type LSL





2.2-2.4kgs / Oblong



**Excellent** internal quality. Firm crisp orange flesh. Small firm cavity.

Image supplied courtesy of Origene Seeds



#### **Sweet Peridot** Honeydew





2.5kgs / Medium Size / Round





# Sweet Peridot Honeydew





2.5kg / Medium Size / Round





### Sweet Jewel Honeydew





Over 2.5kg / Large Size / Round





#### Sweet Jewel Honeydew





Over 2.5kg / Large Size / Round





#### **Dino** Melon





Slightly Oblong







#### **Dino** Melon





Slightly Oblong













# Thinking Melons? Think Terranova

A UNIQUE ARRAY OF MELONS, ENCOMPASSING AN ASTONISHING DIVERSITY OF SIZES, SHAPES AND COLOURS.

# terranovaseeds.com

Disclaimer: All cultural inf