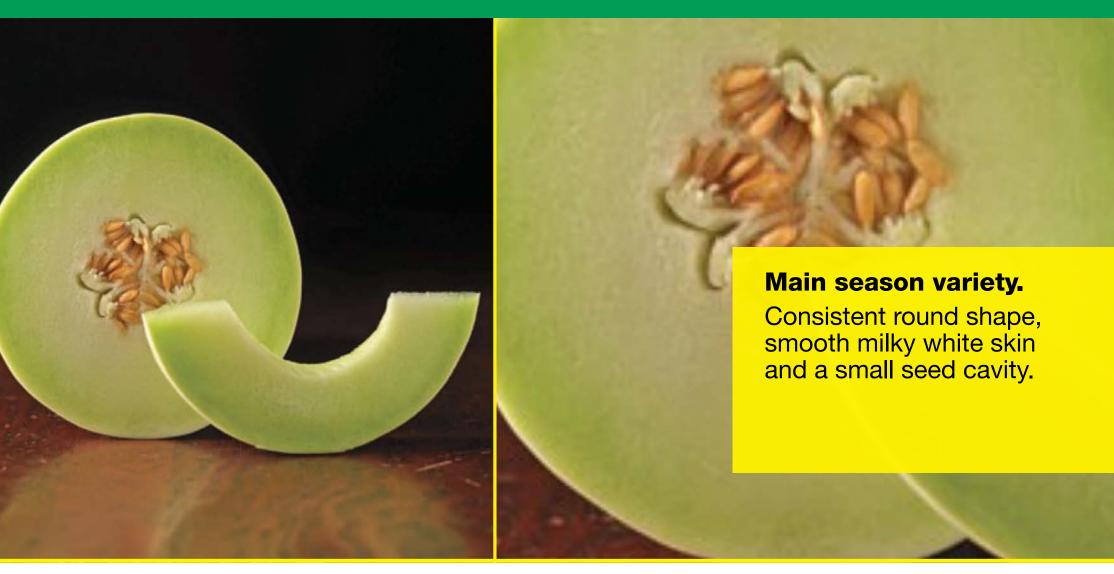

#### **Sweet Peridot** Honeydew

2.5kgs / Medium Size / Round

# Sweet Peridot Honeydew

2.5kg / Medium Size / Round