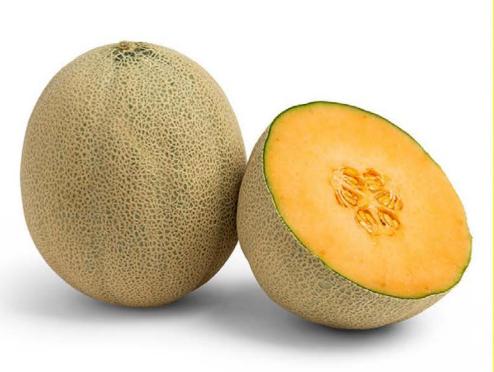

#### **Sweet Peridot** Honeydew

2.5kgs / Medium Size / Round

# Sweet Peridot Honeydew

2.5kg / Medium Size / Round