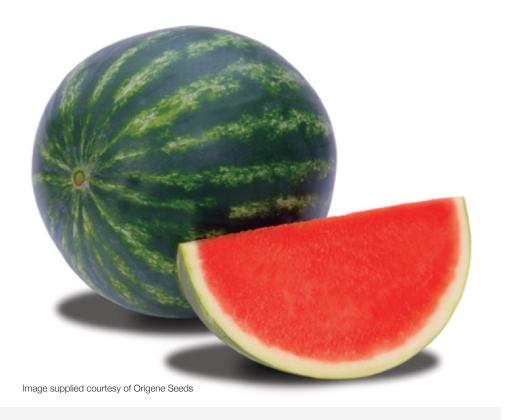

## Watermelon

- Round to slightly oval: 9 10kgs
- Very vigorous plant
- Rind colour broad, dark green stripes
- Very sweet taste with deep red flesh
- Outstanding flavour
- Good shelf life.

Disclaimer: All cultural information and recommendations are provided as a guide only. Local environmental conditions or growing practices adopted may influence varietal performance. No liability will be accepted by Terranova Seeds Pty Limited, or its representatives as to the accuracy of the information provided.