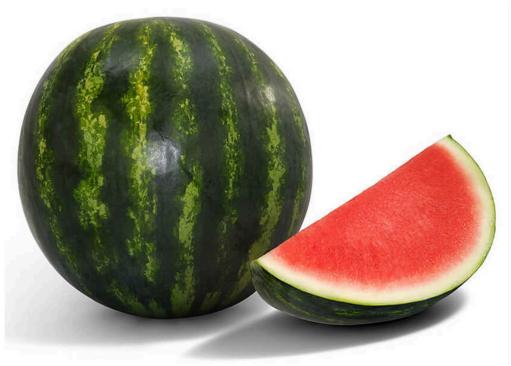

## **Seedless Watermelon**

- Strong vine providing good cover
- Excellent fruit set
- Round shape with a more pronounced stripe than Talca.
- Fruit weight 7-8kgs.
- Dark red internals, crisp flesh
- Has performed well in all regions
- Very constant quality and good fruit setting ability.