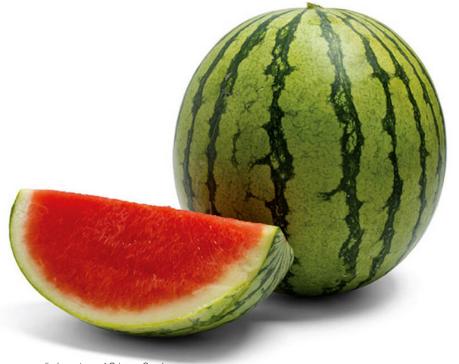

## **Hybrid Seedless Watermelon**

Personal watermelon

Good plant strength covering the fruit well

Fruit shape: Round

Fruit size: 3–3.5kg

Uniformity: Excellent

Rind: 9mm thick with light narrow tiger stripe.