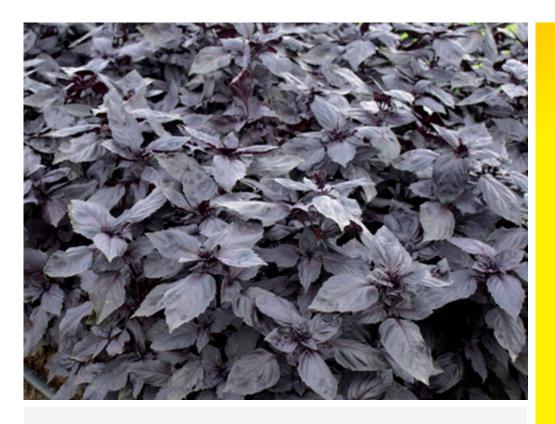

## Rosie

## **Basil**

- Intensive dark red colour
- Very uniform habit
- Excellent aroma
- Suitable for pot production and fresh cut.

For further information consult your local distributor, nursery or Terranova Seeds representative.