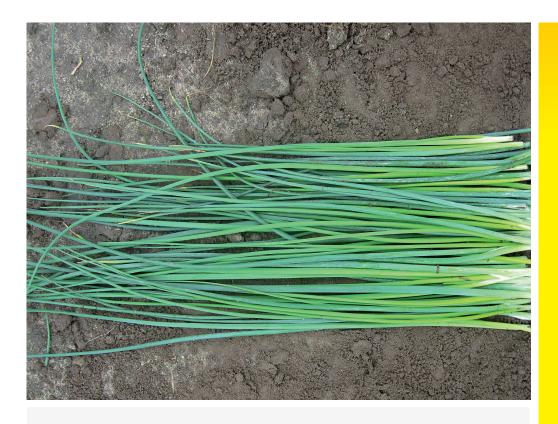

## Chive

- A thick shafted variety
- Dark blue-green leaf colour
- Very vigorous
- Excellent for fresh market and processing.

For further information consult your local distributor, nursery or Terranova Seeds representative.