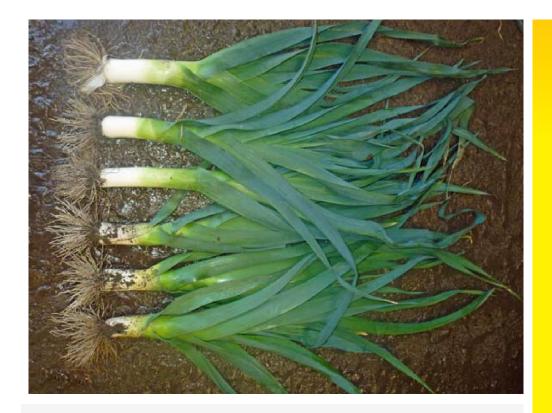

## **Hybrid Leek**

Early Season

- Fast maturing
- Very high yielding variety
- Strong bolt tolerance
- Grows quickly from cold conditions
- Long straight shafts with excellent uniformity
- Dark green leaf colour.