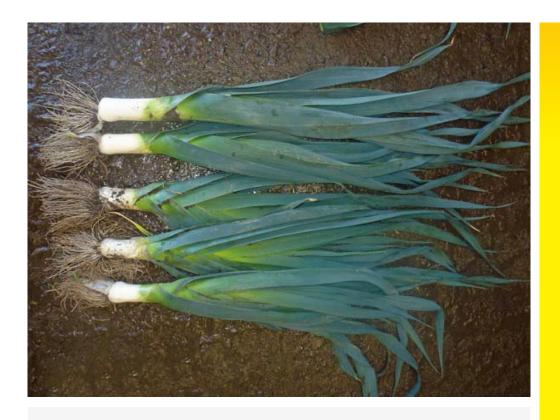

## **Hybrid Leek**

Late Season

- Superbly uniform Winter (overwintering type) hybrid
- Long, white shaft with dark blue leaf colour
- Easy peeling and high yielding
- Holds well in the field
- Strong against leaf disease