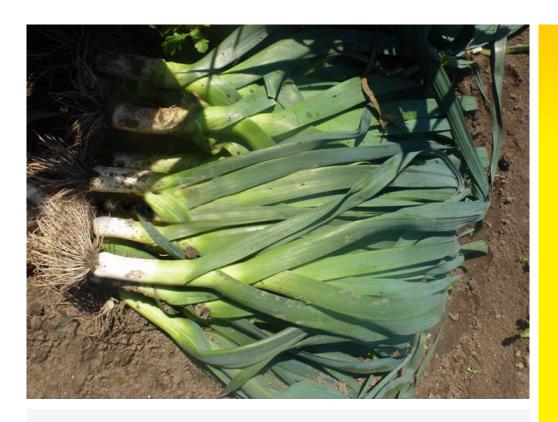

## **Takrima**

## **Hybrid Leek**

Mid Season

- Mid maturing hybrid
- Late Summer and Autumn harvest
- Long solid shank
- Good processing and packaging
- Suitable for direct drilling.