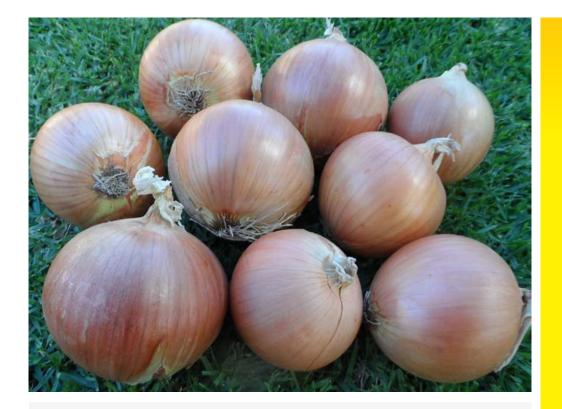

## Lucinda

## **Hybrid Brown Onion**

- Consistent medium shaped onion with excellent colour
- Improved skin retention and storage ability
- Ideally sown mid / late May for good yield potential

Thinking vegetable seeds?