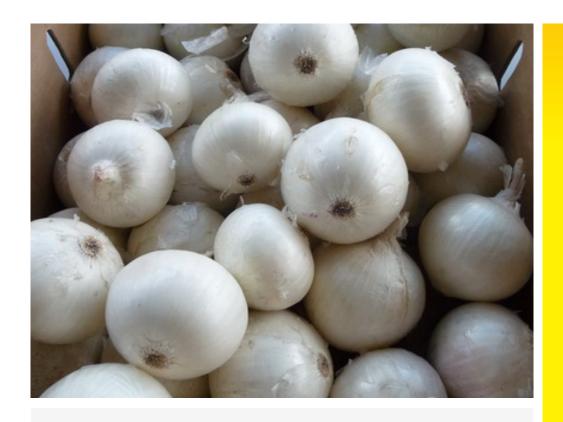

## **Hybrid White Onion**

- Mid maturing short day white onion
- Very white globe shaped bulbs, similar in maturity to Christie
- Suitable for fresh market bulbs or for bulbing Spring Onions
- Very good tolerance to greening
- Very high yield capability.