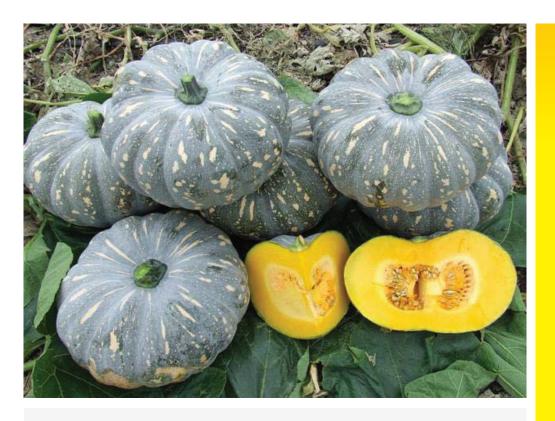

## **Jackaroo**

## **Hybrid Pumpkin - Kent Type**

- 4 5kg uniform shape and size
- Slightly ribbed smooth with a small cavity
- Good internal colour
- High yield potential.