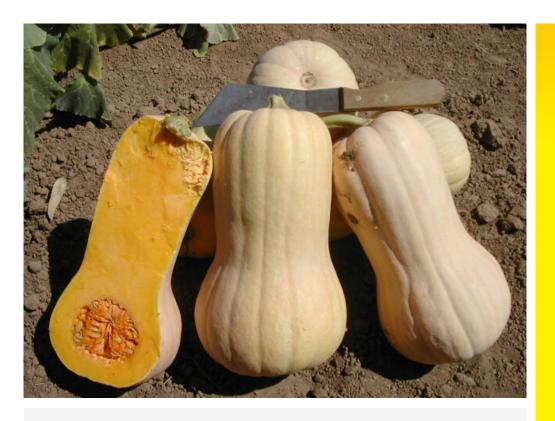

## **Matilda**

## **Hybrid Butternut Pumpkin**

Suitable for processing

- High yielding butternut large type
- Will make larger size than most butternuts even under cool conditions
- Orange sweet flesh with good storage ability.