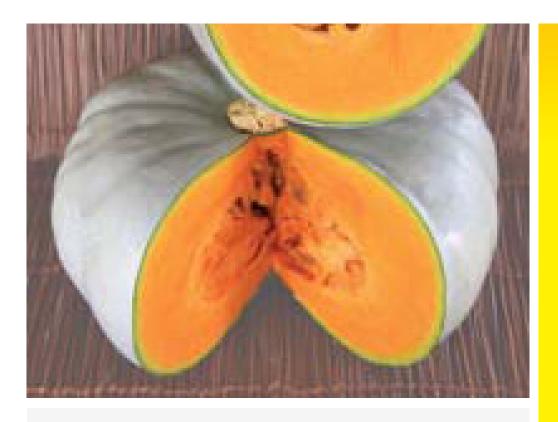

## **Nelson**

## **Hybrid Grey Pumpkin**

- Vigorous early maturing bush type with fruit setting on the crown of the plant
- Very good flesh quality for a bush type. Dark orange flesh and a small seed cavity
- Fruit size is 4 6kg
- Good flesh depth at shoulder
- Medium storage potential
- Good yield potential, bush type allows for high plant population.