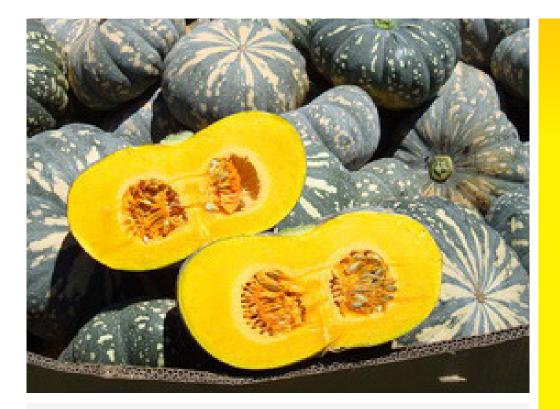

## Hybrid Pumpkin - Kent Type

- Early maturing Kent type
- Up to two weeks quicker maturing than industry standards
- Medium to large sized fruit
- Extremely good setting ability
- Very uniform maturity
- Small cavity good internals
- Good field tolerance to leaf disease