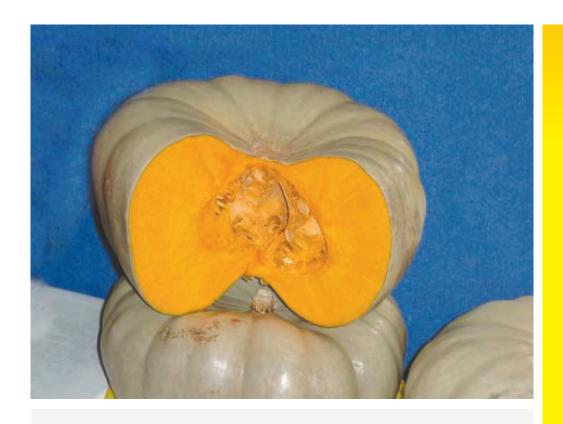

## **Hybrid Specialty Pumpkin**

- 5 − 7kg, 28 x 16cm
- Slightly ribbed, concave top. Thick 'meaty' shoulders
   tapering to base with small blossom end
- Exceptional dark orange flesh, small seed cavity
- Vigorous variety with good virus resistance package
- Good storage and shipping characteristics.