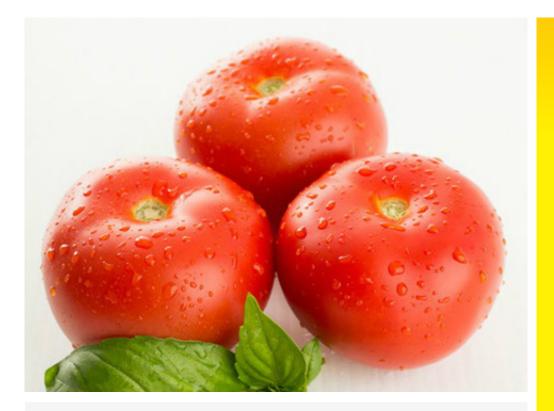

## **Sylviana**

## **Hybrid Tomato - Indeterminate**

- Very refined glasshouse appearance deep red colour when ripe
- Medium-large size with even sizing up the vine
- Very vigorous growth habit
- Extremely firm 4 locule
- Extended shelf life
- Disease package includes:
  - Tomato Yellow Leaf Curl Virus
  - Tomato Spotted Wilt Virus
  - Fusarium Ox. Race 1-3